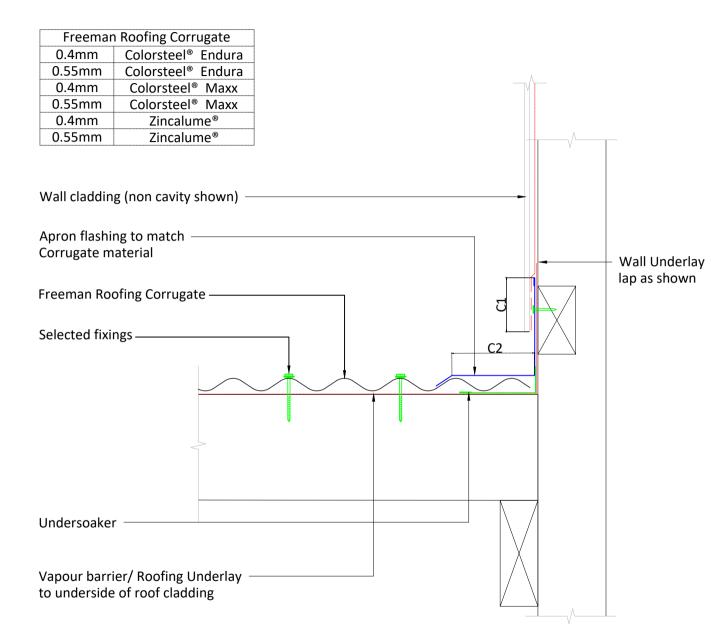

Notes:

These details are required to be fixed to allow thermal movement.

## Category A:

Low, Medium or High Wind Zones, all pitches Very High and Extra High Wind Zones where

the pitch is equal to or greater than 10°.

## Category B:

Very High where the pitch is less than 8°, and Extra High Wind Zones all pitches.

## Category C:

SED Wind Zones up to 60 m/s all pitches.

| Category         |          |          |                |
|------------------|----------|----------|----------------|
| Dimension        | Α        | В        | С              |
| C2               | 2 Crests | 2 Crests | 3 Crests       |
| C1<br>(Smooth)   | 50mm +   | 75mm +   | 100mm +        |
|                  | hem or   | hem or   | hem or         |
|                  | 75mm     | 10mm     | 125mm          |
| C1<br>(Profiled) | 75mm +   | 100mm +  | 125mm +<br>hem |
|                  | hem or   | hem or   |                |
|                  | 100mm    | 125mm    |                |

Whangārei | Tauranga | Wellington | Nelson | Blenheim

Corrugate Residential Side Apron Flashing

Scale: 1:5@A4

Issue Date: 21/11/2023

Document Name: CLR-SA1